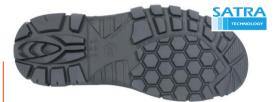

**Reflective material.** 

The two-component HYBRID PU-RUBBER ICE GRIP ensure good flexibility and comfort at low temperatures. The sole has been tested in the SATRA laboratories on metal grating and wooden scaffold boards.

## **HYBRID PU-RUBBER ICE GRIP**

- ICE GRIP Rubber Outsole HRO
- Self-cleaning cleated sole to ensure maximum adherence to the ground
- Flexibility and comfort at low temperatures
- Excellent slip resistance

Stability, protection and durability thanks to TPU protective element applied in the front and heel area.

The ICE GRIP technology sole is realized with fibers in the rubber compound that allow to drain and absorb liquids on icy surfaces, so to guarantee excellent slip resistance.