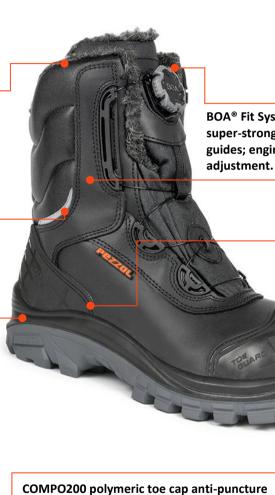

BOA® Fit System consists of a micro-adjustable dial, a super-strong lightweight lace and low friction lace guides; engineered for easy, accurate and safe adjustment.

Full grain Idrotech leather with high water resistance properties.

COMPO200 polymeric toe cap anti-puncture Txzero textile insert for extreme lightness, protection and flexibility.