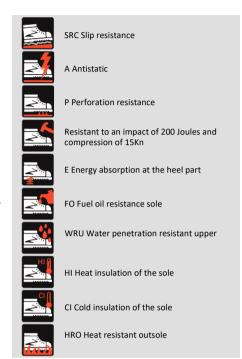

## AKULA 921I-016 S3 CI HI HRO SRC Standard EN ISO 20345:2011

Sizes 38-47

High thermal insulating lining made of lambswool and WINTHERM<sup>®</sup>. This breathable fabric is characterized by an aluminum microfilm that allows to maintain heat in winter footwear even at very low temperatures.

**Reflective material.** 

The two-component HYBRID PU-RUBBER ICE GRIP ensure good flexibility and comfort at low temperatures. The sole has been tested in the SATRA laboratories on metal grating and wooden scaffold boards.

## **HYBRID PU-RUBBER ICE GRIP**

- ICE GRIP Rubber Outsole HRO
- Self-cleaning cleated sole to ensure maximum adherence to the ground
- Flexibility and comfort at low temperatures
- Excellent slip resistance

Stability, protection and durability thanks to TPU protective element applied in the front and heel area.

The ICE GRIP technology sole is realized with fibers in the rubber compound that allow to drain and absorb liquids on icy surfaces, so to guarantee excellent slip resistance.