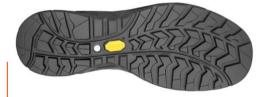

Two-component TYRE PU-RUBBER VIBRAM<sup>®</sup> sole. The S-Line design facilitates movements while walking and the optimized cleated profile guarantees lightness and durability.

## **TYRE PU-RUBBER VIBRAM®**

- Rubber Vibram® Outsole HRO
- High slip resistance
- Excellent abrasion resistance
- Optimized cleated profile to guarantee lightness and durability

PZ88 fiberglass toe cap and anti-puncture Txzero textile insert for extreme lightness, protection and flexibility.