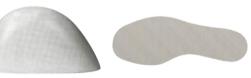

## **TYRE PU-RUBBER VIBRAM®**

- Rubber Vibram® Outsole HRO
- High slip resistance
- Excellent abrasion resistance
- Optimized cleated profile to guarantee lightness and durability

PZ88 fiberglass toe cap and anti-puncture Txzero textile insert for extreme lightness, protection and flexibility.

## **T-01**

- Anatomic insole for more comfort
- Supporting PU foam Dissipation and Energy Return
- Fully lined with conductive microperforated fabric to reduce foam wearing