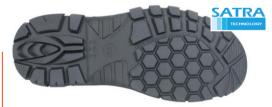

The two-component HYBRID PU-RUBBER ICE GRIP ensure good flexibility and comfort at low temperatures. The sole has been tested in the SATRA laboratories on metal grating and wooden scaffold boards.

Full grain Idrotech leather with high

E Energy absorption at the heel part

FO Fuel oil resistance sole

WRU Water penetration resistant upper

HI Heat insulation of the sole

CI Cold insulation of the sole

HRO Heat resistant outsole

The ICE GRIP technology sole is realized with fibers in the rubber compound that allow to drain and absorb liquids on icy surfaces, so to guarantee eexcellent slip resistance.

#### **HYBRID PU-RUBBER ICE GRIP**

- Rubber Outsole HRO
- Self-cleaning cleated sole to ensure maximum adherence to the ground
- Flexibility and comfort at low temperatures
- Excellent slip resistance