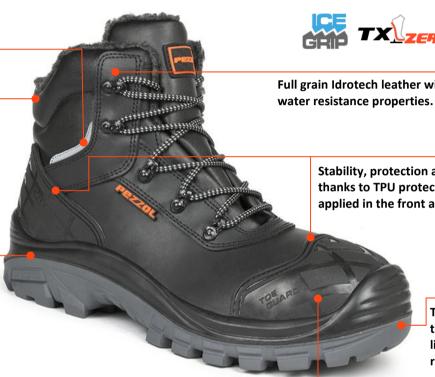

### 938I-011 S3 CI HI HRO SRC

Standard EN ISO 20345:2011 Sizes 38-47

Reflective material.

High thermal insulating lining made of lambswool and WINTHERM®. This breathable fabric is characterized by an aluminum microfilm that allows to maintain heat in winter footwear even at very low temperatures.

The two-component HYBRID PU-RUBBER ICE GRIP ensure good flexibility and comfort at low temperatures. The sole has been tested in the SATRA laboratories on metal grating and wooden scaffold boards.

Full grain Idrotech leather with high

Stability, protection and durability thanks to TPU protective element applied in the front and heel area.

SRC Slip resistance

A Antistatic

Perforation resistance

Resistant to an impact of 200 Joules and compression of 15Kn